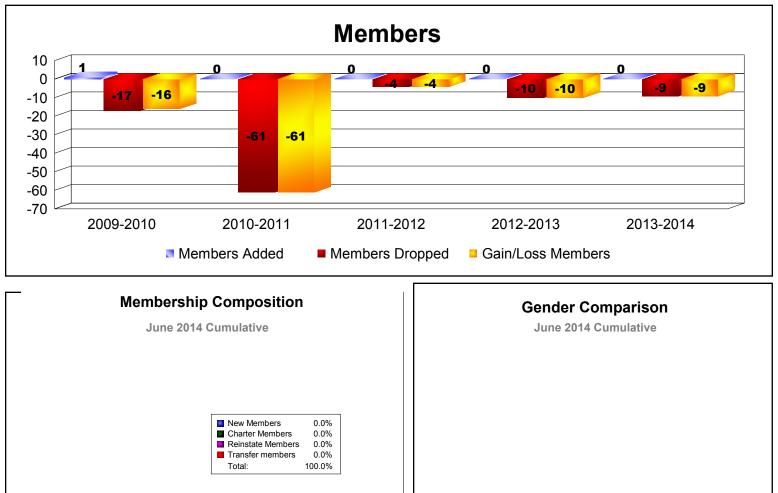

## **Disbanded Districts**

| Year      | New<br>Clubs | Dropped<br>Clubs | Gain/<br>Loss<br>Clubs | New<br>Members | Charter<br>Members | Reinstate<br>Members | Transfer<br>Members | Total<br>Member<br>Added | Total<br>Members<br>Dropped | Gain/<br>Loss<br>Members |
|-----------|--------------|------------------|------------------------|----------------|--------------------|----------------------|---------------------|--------------------------|-----------------------------|--------------------------|
| 2009-2010 | 0            | 0                | 0                      | 1              | 0                  | 0                    | 0                   | 1                        | -17                         | -16                      |
| 2010-2011 | 0            | -2               | -2                     | 0              | 0                  | 0                    | 0                   | 0                        | -61                         | -61                      |
| 2011-2012 | 0            | -2               | -2                     | 0              | 0                  | 0                    | 0                   | 0                        | -4                          | -4                       |
| 2012-2013 | 0            | -1               | -1                     | 0              | 0                  | 0                    | 0                   | 0                        | -10                         | -10                      |
| 2013-2014 | 0            | -1               | -1                     | 0              | 0                  | 0                    | 0                   | 0                        | -9                          | -9                       |
| Average   | 0            | -1               | -1                     | 0              | 0                  | 0                    | 0                   | 0                        | -20                         | -20                      |