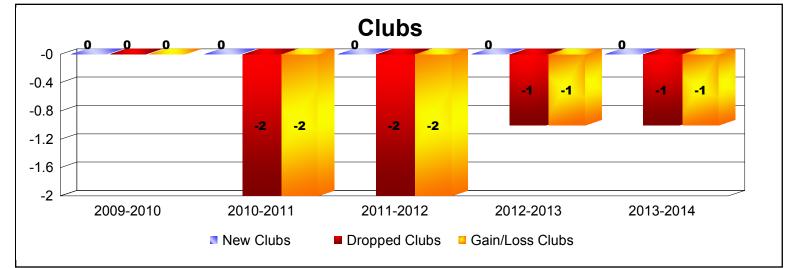

## **Disbanded Districts**

| Year      | New<br>Clubs | Dropped<br>Clubs | Gain/<br>Loss<br>Clubs | New<br>Members | Charter<br>Members | Reinstate<br>Members | Transfer<br>Members | Total<br>Member<br>Added | Total<br>Members<br>Dropped | Gain/<br>Loss<br>Members |
|-----------|--------------|------------------|------------------------|----------------|--------------------|----------------------|---------------------|--------------------------|-----------------------------|--------------------------|
| 2009-2010 | 0            | 0                | 0                      | 1              | 0                  | 0                    | 0                   | 1                        | -17                         | -16                      |
| 2010-2011 | 0            | -2               | -2                     | 0              | 0                  | 0                    | 0                   | 0                        | -61                         | -61                      |
| 2011-2012 | 0            | -2               | -2                     | 0              | 0                  | 0                    | 0                   | 0                        | -4                          | -4                       |
| 2012-2013 | 0            | -1               | -1                     | 0              | 0                  | 0                    | 0                   | 0                        | -10                         | -10                      |
| 2013-2014 | 0            | -1               | -1                     | 0              | 0                  | 0                    | 0                   | 0                        | -9                          | -9                       |
| Average   | 0            | -1               | -1                     | 0              | 0                  | 0                    | 0                   | 0                        | -20                         | -20                      |